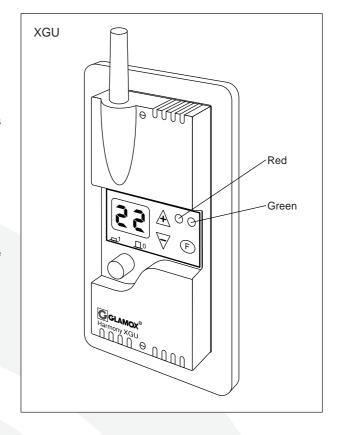

## **Specifications:**

Sensors Built-in air sensor (terminals for external sensor)

Sensor selection External sensor is automatically selected when connected Sensor indicator Shows which sensor is being employed (FI and FE)

Output Max. 14 amps

Voltage Two models: 230 volt and 380/400 volt

Switch Two pole on/off switch

Temperature range 5–40°C Calibration  $\pm 5$ °C Manual override  $\pm 5$ °C

Display 2 pcs., 7-segment LED

Power indicator Red LED is lit when heater element is active

Locking function All units may be locked from the RFT remote control to prevent tampering

Casing class IP 20

| Floor heating thermostat       | Item No.    | El. Nr.   |
|--------------------------------|-------------|-----------|
| XGU2 GF with floor sensor      | 755 225 020 | 54 208 13 |
| XGU2 230V without floor sensor | 755 225 010 | 54 207 84 |
| XGU3 400V without floor sensor | 755 225 011 | 54 207 89 |
| Separate sensors for XGU       | Item No.    | El. Nr.   |
| GF Floor sensor                | 755 225 013 | 54 208 11 |
| VF Wall mounted sensor         | 755 225 014 | 55 208 15 |