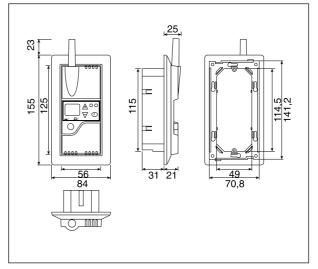

Because of XGU's protuding antenna, it must always be placed at the top of a row of junction boxes.

- · For countersunk mounting in a two-chamber box
- May also be mounted directly on wall surface with cowl
- Must be situated at top of a junction box series because of antenna