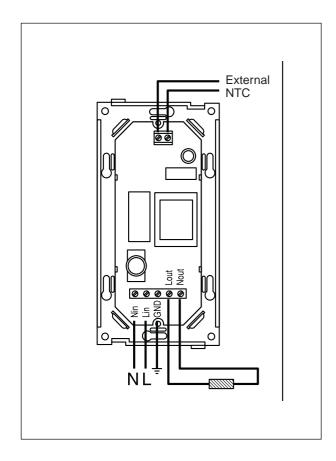

Because of XGU's protuding antenna, it must always be placed at the top of a row of junction boxes.

- · For countersunk mounting in a two-chamber box
- May also be mounted directly on wall surface with cowl
- Must be situated at top of a junction box series because of antenna

## **Specifications:**

Sensors Built-in air sensor (terminals for external sensor)

Sensor selection External sensor is automatically selected when connected Sensor indicator Shows which sensor is being employed (FI and FE)