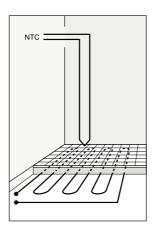

## XGU radio controlled floor heating thermostat

For regulating floor heating in all types of room. When regulating heating according to room temperature, the built-in sensor is usually employed. When regulating according to floor temperature (indirect regulation of air temperature), a floor sensor must be located in a suitable part of the floor's construction. The warming-up time required by the floor heating will dictate the start times of normal and reduced temperature settings. It may be necessary to switch on the floor heating well in advance of the room's period of use.