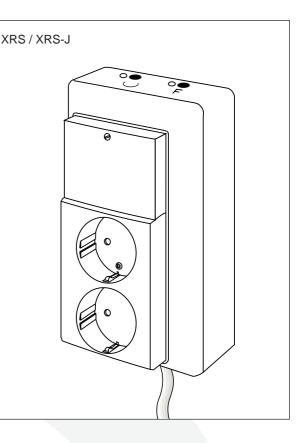

## XRS / XRS-J

For regulating appliances that are to be switched on and off at fixed times during the day.

- · Portable, for plugging into a mains socket
- May lie freely on the floor or be hung on the wall
- XRS-J is earthed version

## **Specifications:**

Max. load 10A Main switch IP 20 Casing class Power transfer Relav Power indicator Radio indicator Locking function

Cable

Two pole via plug to mains socket Red LED is lit when relay is switched on Green LED is lit during radio reception All units may be locked from the RFT remote control to prevent tampering 75 cm power cable supplied