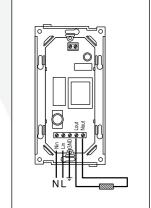

## **XRF**

For regulating appliances that are to be switched on and off at fixed times during the day.

- For countersunk mounting in a two-chamber box (Elko S16)
- May also be mounted directly on wall surface with cowl
- Must be situated above other junction boxes because of antenna

## Specifications:

Max. output load 14A

Main switch Two pole on/off switch

Casing class IP 20 Power transfer Relay

Power indicator
Radio indicator
Locking function
Red LED is lit when relay is switched on
Green LED is lit during radio reception
All units may be locked from the RFT
remote control to prevent tampering